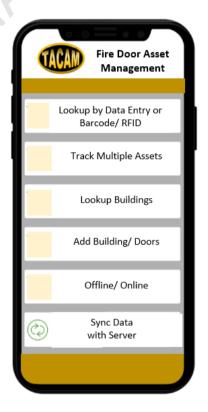

#### Main Menu (Proposed)

- Lookup by Data Entry or Barcode/ RFID
   Go into Inspection/ check mode by scanning RFID/ Barcode or key in Door ID
- Track multiple Assets
   Asset tracking mode to collect data (eg: Receiving at incoming store/ at installation site..)
- Look up Buildings/ Projects
   Search for data based on project code
- 4. Add Projects / Doors

  Manual key-in or extract from Door schedule
- 5. Offline/ Online
- 6. Sync Data with Server