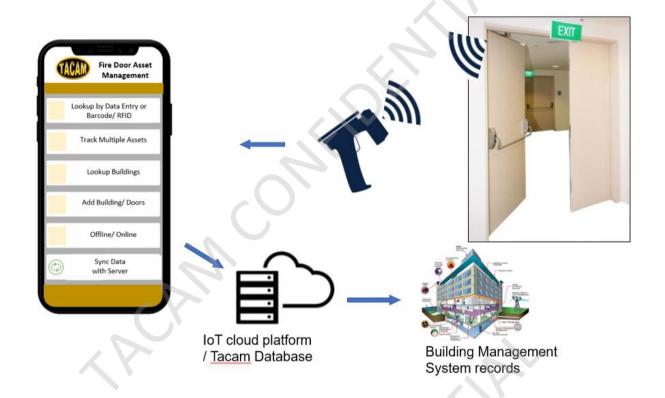

# Fire Door Asset Management

Draft

Tacam Fire Door Asset Management comprises of the following components:

- i) RFID Tag embedded on the metal door panel
- ii) A printed barcode label on Frame (to sync frame with door)
- iii) An Android based Mobile App
- iv) Local / Cloud based Database

The asset management kit is based on android based mobile app that guides the inspectors, installers to automate fire door reporting and adhere to fire door standards SS332:2018 & SCDF Code of practice.

#### Main Menu (Proposed)

- Lookup by Data Entry or Barcode/ RFID
   Go into Inspection/ check mode by scanning RFID/ Barcode or key in Door ID
- Track multiple Assets
   Asset tracking mode to collect data (eg: Receiving at incoming store/ at installation site..)
- Look up Buildings/ Projects
   Search for data based on project code
- 4. Add Projects / Doors

  Manual key-in or extract from Door schedule
- 5. Offline/ Online
- 6. Sync Data with Server

#### 5. Offline/ Online Mode

Offline mode enables technician to conduct most of the operations listed above and then upload to server when there is WiFi/network coverage.

#### 6. Sync Data with Server

Synchronising Data with server may be set to periodic when in online mode, and when moving from offline to online mode.

541 Bukit Batok Street 23, #07-00 Tacam Industrial Building, Singapore 659546 Tel: (65) 6665 7555 Fax: (65) 6665 9555