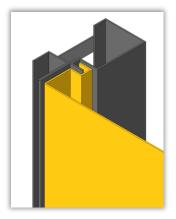

fire-performance.

**Frame:** 1.5 mm electro-galvanised (zinc-coated)

steel complete with reinforcement plates for door-closer(s). The proprietary doorframe is

fully concealed by the door leaves.

**Hardware:** Comes complete with reinforcement plates

for door-closer(s), proprietary concealed offcentre pivot hinges and a 3-point latching system inclusive of stainless steel flush lever, lockset-case suitable for any Europrofile cylinders and top and bottom flush-