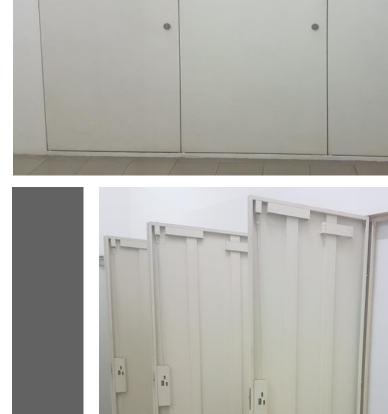

## SILHOUETTE

Frameless 2H Fire-Rated Steel Utility Doors

Fire Rating: Up to 2 hours, under BS 476: Part 22; ISO

3008; SS 332:2007.

Panel: Proprietary 45 mm thick single-skin door-

leaves formed from 1.5mm electrogalvanised (zinc-coated) or 1.5mm stainless steel reinforced with profiled stiffeners. For multiple leaves, the panels are formed to overlap and interlock when closed to achieve

bolts.

**Finish:** Primer coat only unless otherwise specified.

Weight: Leaf  $\sim 34.5 \text{ kg/m}2$ .

Max. Sizes: Single Leaf 1100 x 2283 mm

However, there is no limit to the total span of

the door array.