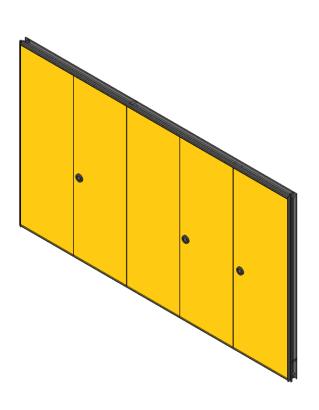

## SILHOUETTE

Frameless 2H Fire-Rated Steel Utility Doors

Fire Rating: Up to 2 hours, under BS 476: Part 22; ISO

3008; SS 332:2007.

Panel: Proprietary 45 mm thick single-skin door-

leaves formed from 1.5mm electrogalvanised (zinc-coated) or 1.5mm stainless steel reinforced with profiled stiffeners. For multiple leaves, the panels are formed to overlap and interlock when closed to achieve

fire-performance.

**Frame:** 1.5 mm electro-galvanised (zinc-coated)

steel complete with reinforcement plates for door-closer(s). The proprietary doorframe is

fully concealed by the door leaves.

**Hardware:** Comes complete with reinforcement plates

bolts.

**Finish:** Primer coat only unless otherwise specified.

Weight: Leaf  $\sim 34.5 \text{ kg/m}2$ .

Max. Sizes: Single Leaf 1100 x 2283 mm

However, there is no limit to the total span of

the door array.