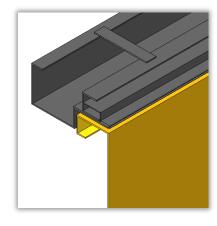

fire-performance.

**Frame:** 1.5 mm electro-galvanised (zinc-coated)

steel complete with reinforcement plates for door-closer(s). The proprietary doorframe is

fully concealed by the door leaves.

**Hardware:** Comes complete with reinforcement plates