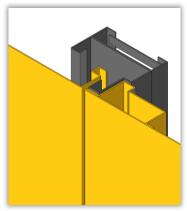

fire-performance.

**Frame:** 1.5 mm electro-galvanised (zinc-coated)

steel complete with reinforcement plates for door-closer(s). The proprietary doorframe is

fully concealed by the door leaves.

**Hardware:** Comes complete with reinforcement plates

for door-closer(s), proprietary concealed offcentre pivot hinges and a 3-point latching system inclusive of stainless steel flush lever, lockset-case suitable for any Europrofile cylinders and top and bottom flush-