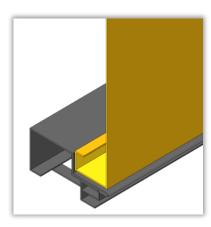

## SILHOUETTE

Frameless 2H Fire-Rated Steel Utility Doors

Fire Rating: Up to 2 hours, under BS 476: Part 22; ISO

3008; SS 332:2007.

Panel: Proprietary 45 mm thick single-skin door-

leaves formed from 1.5mm electrogalvanised (zinc-coated) or 1.5mm stainless steel reinforced with profiled stiffeners. For multiple leaves, the panels are formed to overlap and interlock when closed to achieve

fire-performance.

**Frame:** 1.5 mm electro-galvanised (zinc-coated)

steel complete with reinforcement plates for door-closer(s). The proprietary doorframe is

fully concealed by the door leaves.

**Hardware:** Comes complete with reinforcement plates

for door-closer(s), proprietary concealed offcentre pivot hinges and a 3-point latching system inclusive of stainless steel flush lever, lockset-case suitable for any Europrofile cylinders and top and bottom flush-

bolts.

**Finish:** Primer coat only unless otherwise specified.

Weight: Leaf  $\sim 34.5 \text{ kg/m}2$ .

Max. Sizes: Single Leaf 1100 x 2283 mm

However, there is no limit to the total span of

the door array.